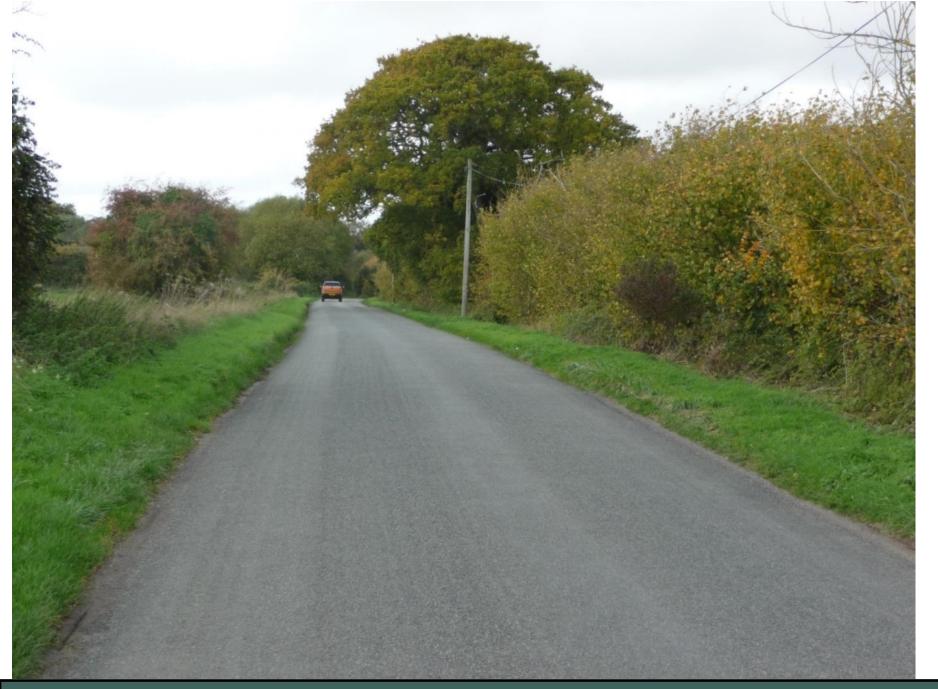

more than 325 sqm (GIA)). Associated works, infrastructure, ancillary facilities, open space and landscaping.' Vehicular access from Windsor Drive with the western end of Coate Road re-aligned to form the minor arm of a junction with the site access road.

**Recommendation: Approve with Conditions** 





Site Location Plan



## LOCATION PLAN



## **AERIAL VIEW**



#### **INDICATIVE MASTERPLAN**



## LOCAL CENTRE – INDICATIVE LAYOUT

#### SECTION A/A - CANAL FRONTAGE



### **INDICATIVE LANDSCAPE CROSS SECTION – CANAL FRONTAGE**

## SECTION B/B - EASTERN BOUNDARY



### **INDICATIVE LANDSCAPE CROSS SECTION – EAST BOUNDARY**

#### SECTION C/C - SOUTHERN BOUNDARY



## **INDICATIVE LANDSCAPE CROSS SECTION – COATE ROAD**



## VIEW NORTHWARDS TO HOUSING ON THE OPPOSITE SIDE OF THE CANAL



## COATE ROAD (SITE ON RIGHT HAND SIDE)



## COATE ROAD – VIEW NW TO JUNCTION WITH WINDSOR DRIVE



## VIEW FROM COATE ROAD THROUGH GATEWAY INTO SE CORNER OF SITE



## VIEW WESTWARDS WITHIN THE SITE TOWARDS COATE BRIDGE (CANAL ON



# **Strategic Planning Committee**

# 3<sup>rd</sup> November 2022