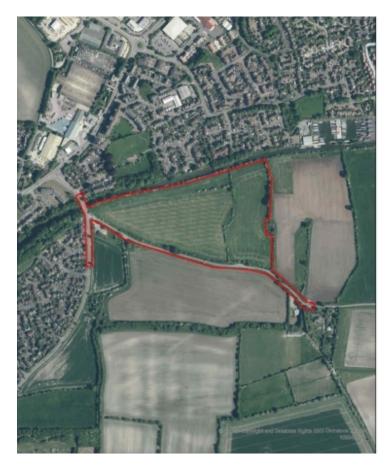

#### Site Location Plan

#### Site Location Plan defining the Settlement boundary

Site location – bold black line equates to settlement boundary for Devizes.