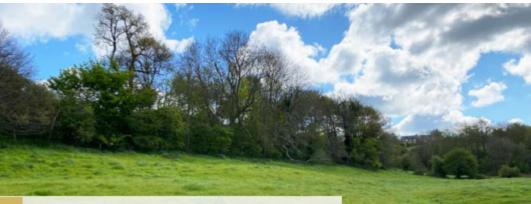

## Photos of site

## Photos of the site

The planted bank seen from the lower southern area

The north-western corner of the site is crossed by powerlines which are to be undergrounded