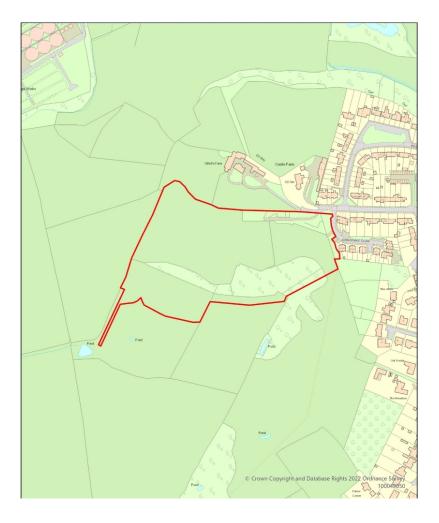

# **Strategic Planning Committee**

# 3<sup>rd</sup> November 2022

#### 7a) PL/2022/00867 - Land West of Hillworth Road / John Rennie Close, Devizes, Wiltshire, SN10 5HD

Outline planning application for residential development of up to 59 dwellings together with access and associated works. (mix of units to be determined by Reserved Matters) - All matters reserved except access. **Recommendation: Approve with Conditions** 





#### Site Location Plan



#### Site Location Plan defining the Settlement boundary

Site location – bold black line equates to settlement boundary for Devizes.

### Illustrative Masterplan



6. Mix of open market and affordable homes across the

development to deliver an inclusive community

12. Street structure to provide framed views to borrowed

landscape, and to deliver a low-speed environment

13. Footlink/maintenance track to lower landscape area

14. Footpath along the northern edge

- 19. Landscape edge with new and retained planting to soften
- long-range views (and accommodate terminal tower if required) 20. Landscape to soften pumping station and accommodate cordon sanitaire
- 21. Green conidor accommodating underground power cables (accommodating eastern terminal lower if