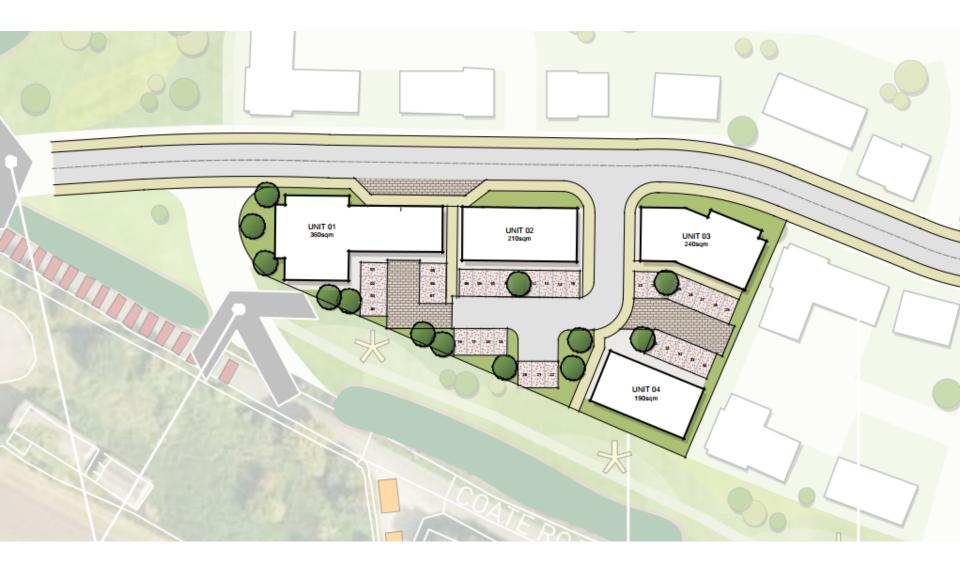

- Land off Coate Road, Devizes

Residential development (up to 200 dwellings), a local centre of 0.3ha (0.75 acres) (comprising commercial business and service uses (Use Class E), drinking establishment and hot food takeaway (Sui Generis) with a GIA limit of 1,000 sqm of which no more than 725 sqm (GIA) shall be used for retail (Class E(a)). No single retail (Class E(a)) unit shall comprise of more than 325 sqm (GIA)). Associated works, infrastructure, ancillary facilities, open space and landscaping.' Vehicular access from Windsor Drive with the western end of Coate Road re-aligned to form the minor arm of a junction with the site access road.

**Recommendation: Approve with Conditions** 





Site Location Plan



## LOCATION PLAN



## **AERIAL VIEW**



#### **INDICATIVE MASTERPLAN**



## LOCAL CENTRE – INDICATIVE LAYOUT

#### SECTION A/A - CANAL FRONTAGE



### **INDICATIVE LANDSCAPE CROSS SECTION – CANAL FRONTAGE**

## SECTION B/B - EASTERN BOUNDARY



### **INDICATIVE LANDSCAPE CROSS SECTION – EAST BOUNDARY**

#### SECTION C/C - SOUTHERN BOUNDARY



## **INDICATIVE LANDSCAPE CROSS SECTION – COATE ROAD**



## VIEW NORTHWARDS TO HOUSING ON THE OPPOSITE SIDE OF THE CANAL



## COATE ROAD (SITE ON RIGHT HAND SIDE)



## COATE ROAD – VIEW NW TO JUNCTION WITH WINDSOR DRIVE



## VIEW FROM COATE ROAD THROUGH GATEWAY INTO SE CORNER OF SITE



## VIEW WESTWARDS WITHIN THE SITE TOWARDS COATE BRIDGE (CANAL ON



# **Strategic Planning Committee**

# 3<sup>rd</sup> November 2022