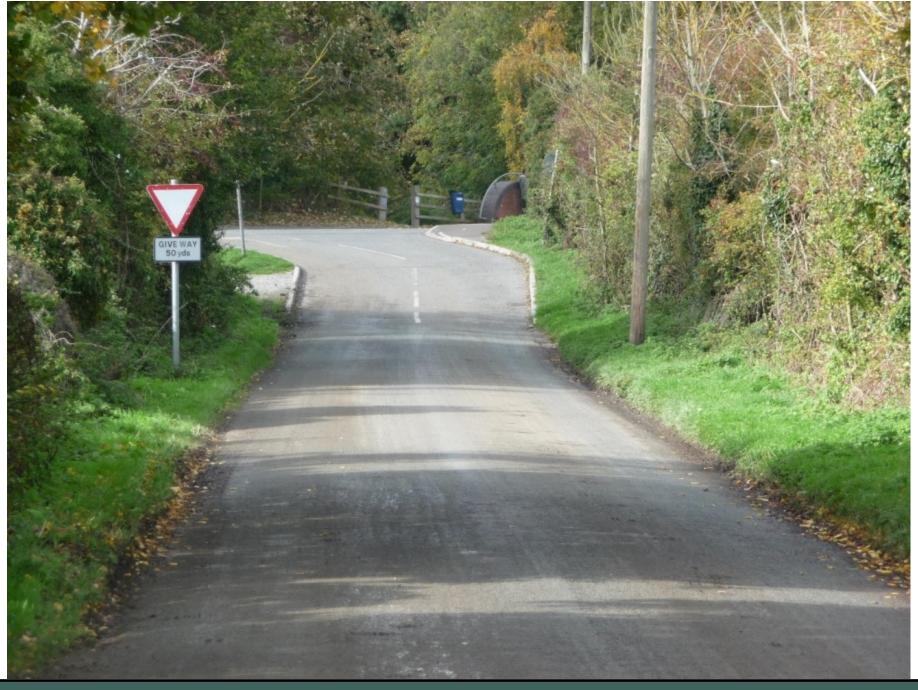

infrastructure, ancillary facilities, open space and landscaping.' Vehicular access from Windsor Drive with the western end of Coate Road re-aligned to form the minor arm of a junction with the site access road.

**Recommendation: Approve with Conditions** 





Site Location Plan



## LOCATION PLAN



## **AERIAL VIEW**



#### **INDICATIVE MASTERPLAN**



## LOCAL CENTRE – INDICATIVE LAYOUT

#### SECTION A/A - CANAL FRONTAGE



### **INDICATIVE LANDSCAPE CROSS SECTION – CANAL FRONTAGE**

## SECTION B/B - EASTERN BOUNDARY



### **INDICATIVE LANDSCAPE CROSS SECTION – EAST BOUNDARY**

#### SECTION C/C - SOUTHERN BOUNDARY



## **INDICATIVE LANDSCAPE CROSS SECTION – COATE ROAD**



## VIEW NORTHWARDS TO HOUSING ON THE OPPOSITE SIDE OF THE CANAL



## COATE ROAD (SITE ON RIGHT HAND SIDE)



## COATE ROAD – VIEW NW TO JUNCTION WITH WINDSOR DRIVE



## VIEW FROM COATE ROAD THROUGH GATEWAY INTO SE CORNER OF SITE



## VIEW WESTWARDS WITHIN THE SITE TOWARDS COATE BRIDGE (CANAL ON



# **Strategic Planning Committee**

# 3<sup>rd</sup> November 2022