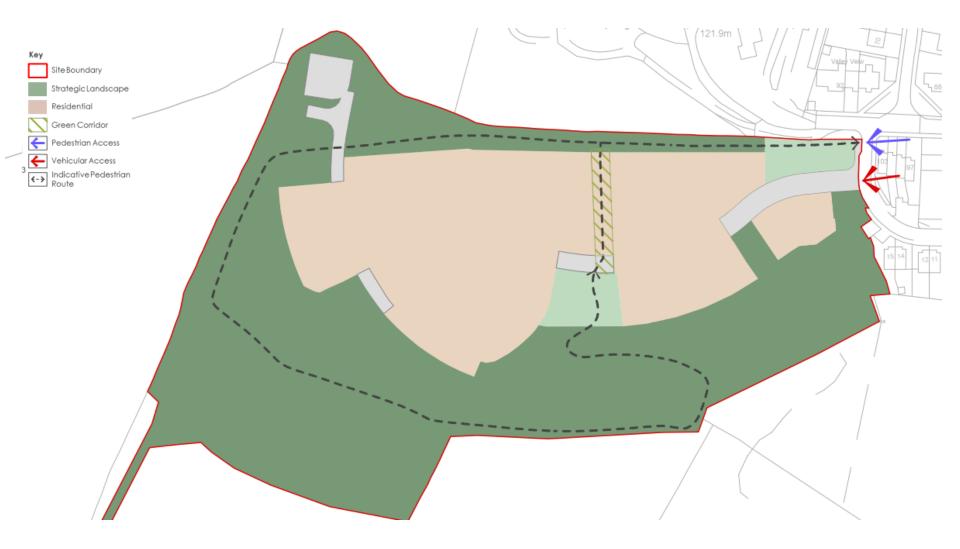

### Illustrative Masterplan

6. Mix of open market and affordable homes across the

development to deliver an inclusive community

12. Street structure to provide framed views to borrowed

landscape, and to deliver a low-speed environment

13. Footlink/maintenance track to lower landscape area

14. Footpath along the northern edge

- 19. Landscape edge with new and retained planting to soften
- long-range views (and accommodate terminal tower if required) 20. Landscape to soften pumping station and accommodate cordon sanitaire
- 21. Green conidor accommodating underground power cables (accommodating eastern terminal lower if required)
- 22. Green contdor with thee and boundary planting to soften rootscape and provide north to south visual green link