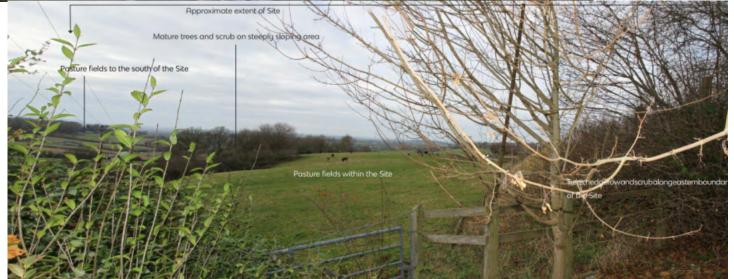

## Photos of site

## Photos of the site

The planted bank seen from the lower southern area

The north-western corner of the site is crossed by powerlines which are to be undergrounded