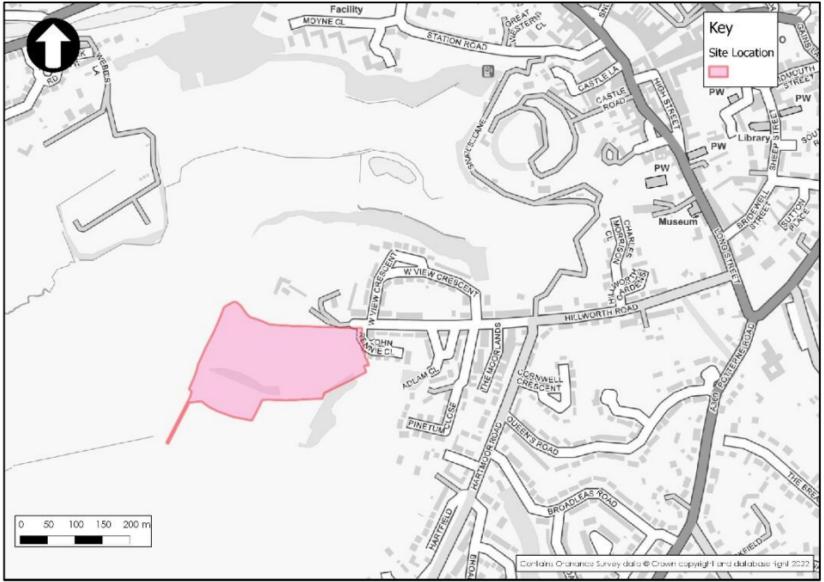

#### Site Location Plan

#### Site Location Plan defining the Settlement boundary

Site location – bold black line equates to settlement boundary for Devizes.