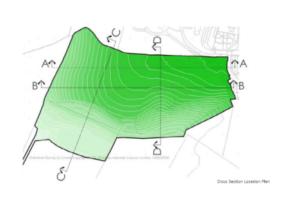

#### Site Sections

#### SITE SECTIONS

These site sections illustrate the site's current landform, which is a relatively level area of higher land close to Hillworth Road which slopes, at increasing gradients, to the south and west.

The topography offers an exciting opportunity to deliver a site-specific design solution, with new homes and public spaces benefiting from extensive views over the adjoining countryside.