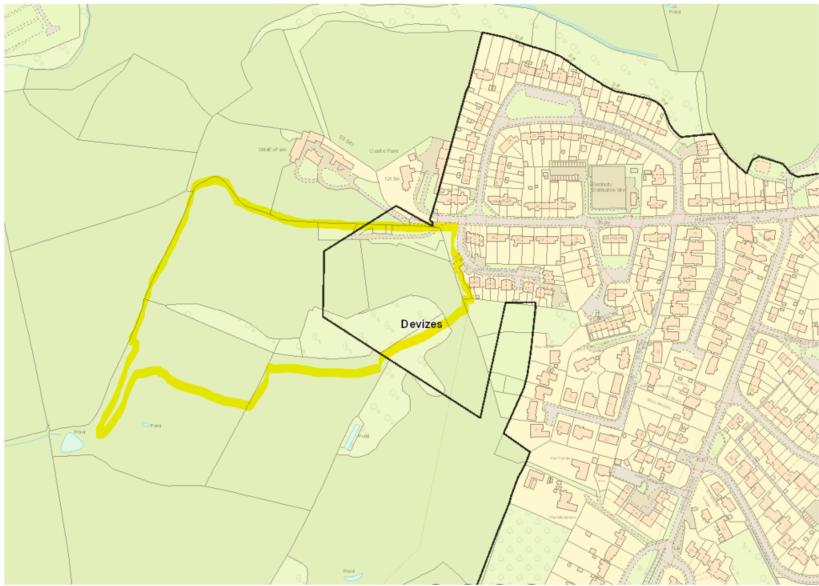

#### Site Location Plan defining the Settlement boundary

Site location – bold black line equates to settlement boundary for Devizes.