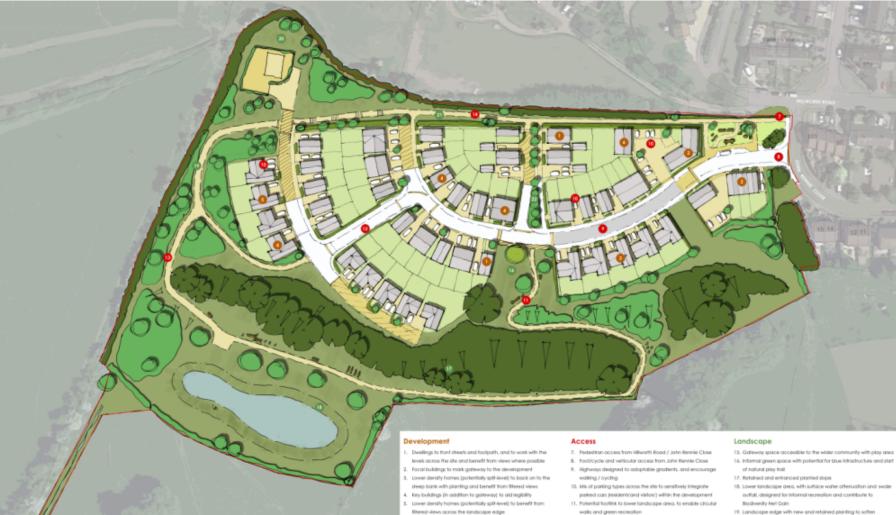

### Illustrative Masterplan

6. Mix of open market and affordable homes across the

development to deliver an inclusive community

12. Street structure to provide framed views to borrowed

landscape, and to deliver a low-speed environment

13. Footlink/maintenance track to lower landscape area

14. Footpath along the northern edge

- 19. Landscape edge with new and retained planting to soften
- long-range views (and accommodate terminal tower if required) 20. Landscape to soften pumping station and accommodate cordon sanitaire
- 21. Green conidor accommodating underground power cables (accommodating eastern terminal lower if required)
- 22. Green contdor with thee and boundary planting to soften rootscape and provide north to south visual green link