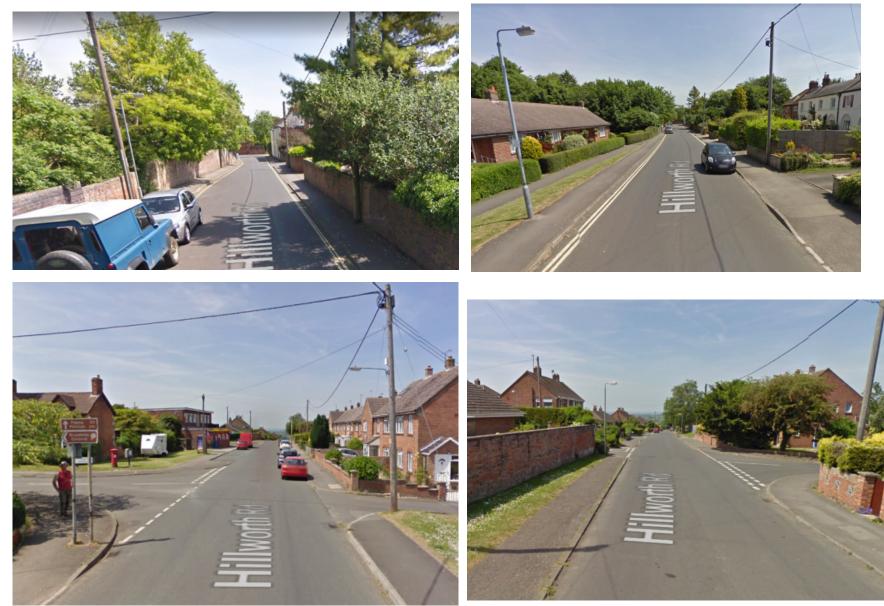

and provide north to south visual green link

#### Site Sections

#### SITE SECTIONS

These site sections illustrate the site's current landform, which is a relatively level area of higher land close to Hillworth Road which slopes, at increasing gradients, to the south and west.

The topography offers an exciting opportunity to deliver a site-specific design solution, with new homes and public spaces benefiting from extensive views over the adjoining countryside.













## Photos of site





## Photos of the site



The planted bank seen from the lower southern area



The north-western corner of the site is crossed by powerlines which are to be undergrounded



## Access and movement parameter plan



### Highways Access Plan



## Local Road Network



## Photos of local highway



### **Ecological Parameters Plan**



#### 7b) PL/2021/04774 - Land off Coate Road, Devizes

Residential development (up to 200 dwellings), a local centre of 0.3ha (0.75 acres) (comprising commercial business and service uses (Use Class E), drinking establishment and hot food takeaway (Sui Generis) with a GIA limit of 1,000 sqm of which no more than 725 sqm (GIA) shall be used for retail (Class E(a)). No single retail (Class E(a)) unit shall comprise of more than 325 sqm (GIA)). Associated works, infrastructure, ancillary facilities, open space and landscaping.' Vehicular access from Windsor Drive with the western end of Coate Road re-aligned to form the minor arm of a junction with the site access road.

**Recommendation: Approve with Conditions** 





Site Location Plan



## LOCATION