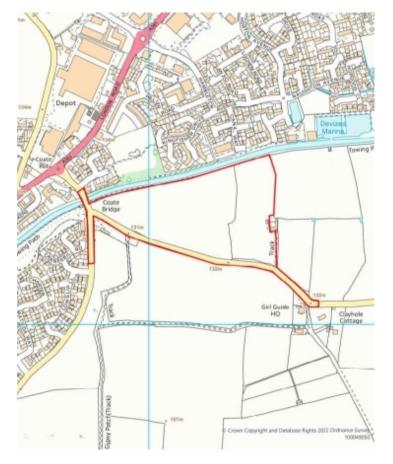

twork



## Photos of local highway



### **Ecological Parameters Plan**



#### 7b) PL/2021/04774 - Land off Coate Road, Devizes

Residential development (up to 200 dwellings), a local centre of 0.3ha (0.75 acres) (comprising commercial business and service uses (Use Class E), drinking establishment and hot food takeaway (Sui Generis) with a GIA limit of 1,000 sqm of which no more than 725 sqm (GIA) shall be used for retail (Class E(a)). No single retail (Class E(a)) unit shall comprise of more than 325 sqm (GIA)). Associated works, infrastructure, ancillary facilities, open space and landscaping.' Vehicular access from Windsor Drive with the western end of Coate Road re-aligned to form the minor arm of a junction with the site access road.

**Recommendation: Approve with Conditions** 





Site Location Plan



## LOCATION PLAN



## **AERIAL VIEW**



#### **INDICATIVE MASTERPLAN**



## LOCAL CENTRE – INDICATIVE LAYOUT

#### SECTION A/A - CANAL FRONTAGE



### **INDICATIVE LANDSCAPE CROSS SECTION – CANAL FRONTAGE**

## SECTION B/B - EASTERN BOUNDARY



### **INDICATIVE LANDSCAPE CROSS SECTION – EAST BOUNDARY**

#### SECTION C/C - SOUTHERN BOUNDARY



## **INDICATIVE LANDSCAPE CROSS SECTION – COATE ROAD**



## VIEW NORTHWARDS TO HOUSING ON THE OPPOSITE SIDE OF THE CANAL



## COATE ROAD (SITE ON RIGHT HAND SIDE)



## COATE ROAD – VIEW NW TO JUNCTION WITH WINDSOR DRIVE



## VIEW FROM COATE ROAD THROUGH GATEWAY INTO SE CORNER OF SITE



## VIEW WESTWARDS WITHIN THE SITE TOWARDS COATE BRIDGE (CANAL ON



# **Strategic Planning Committee**

# 3<sup>rd</sup> November 2022