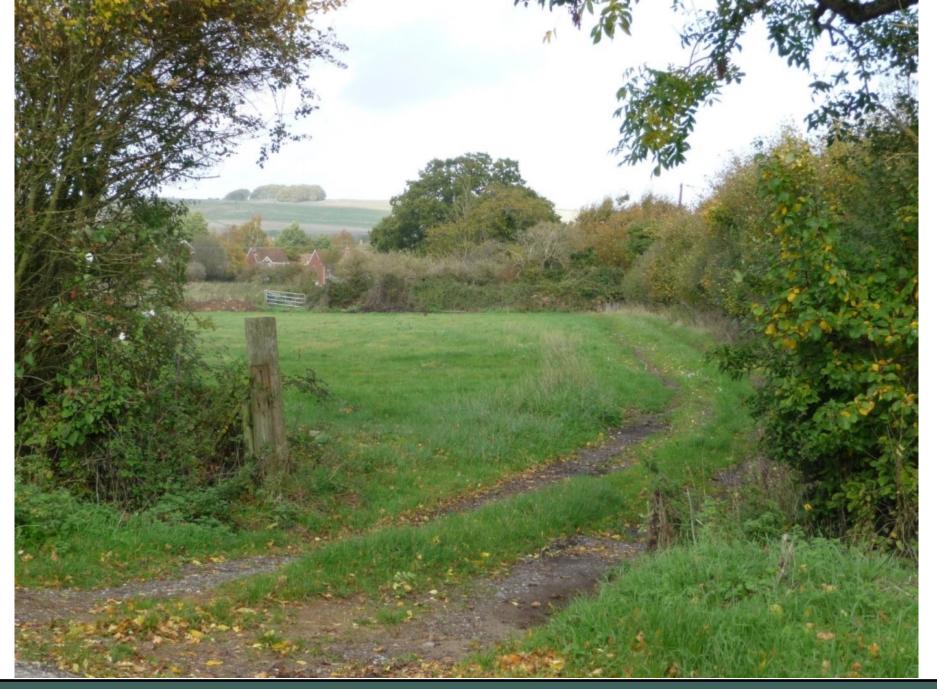

## COATE ROAD (SITE ON RIGHT HAND SIDE)

## COATE ROAD – VIEW NW TO JUNCTION WITH WINDSOR DRIVE