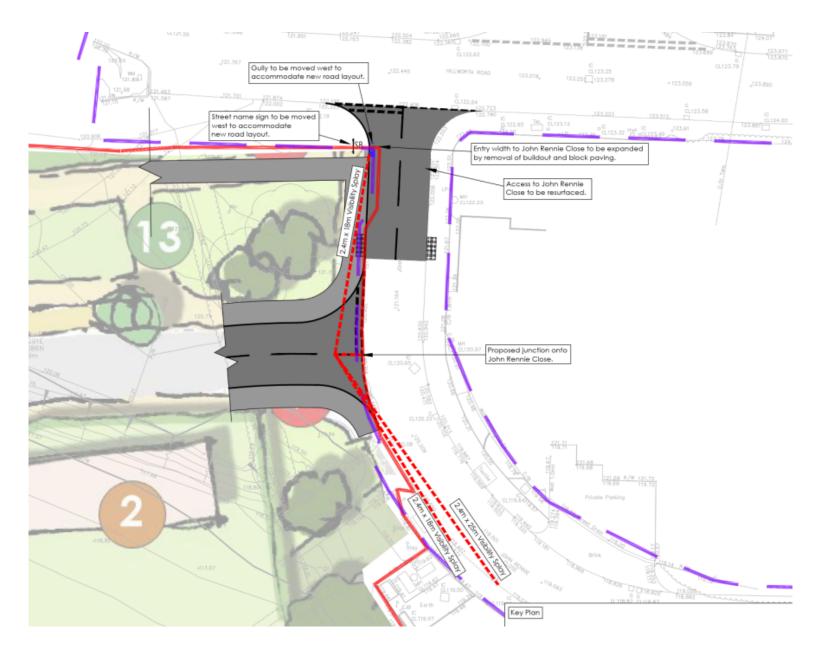

or with thee and boundary planting to soften rootscape and provide north to south visual green link

#### Site Sections

#### SITE SECTIONS

These site sections illustrate the site's current landform, which is a relatively level area of higher land close to Hillworth Road which slopes, at increasing gradients, to the south and west.

The topography offers an exciting opportunity to deliver a site-specific design solution, with new homes and public spaces benefiting from extensive views over the adjoining countryside.













## Photos of site





## Photos of the site



The planted bank seen from the lower southern area



The north-western corner of the site is crossed by powerlines which are to be undergrounded



## Access and movement parameter plan



### Highways Access Plan



## Local Road Network



## Photos of local highway



### **Ecological Parameters Plan**



#### 7b) PL/2021/04774 - Land off Coate Road, Devizes

Residential development (up to 200 dwellings), a local centre of 0.3ha (0.75 acres) (comprising commercial business and service uses (Use Class E), drinking establishment and hot food takeaway (Sui Generis) with a GIA limit of 1,000 sqm of which no more than 725 sqm (GIA) shall be used for retail (Class E(a)). No single retail (Class E(a)) unit shall comprise of more than 325 sqm (GIA)). Associated works, infrastructure, ancillary facilities, open space and landscaping.' Vehicular access from Windsor Drive with the western end of Coate Road re-aligned to form the minor arm of a junction with the site access road.

**Recommendation: Approve wi