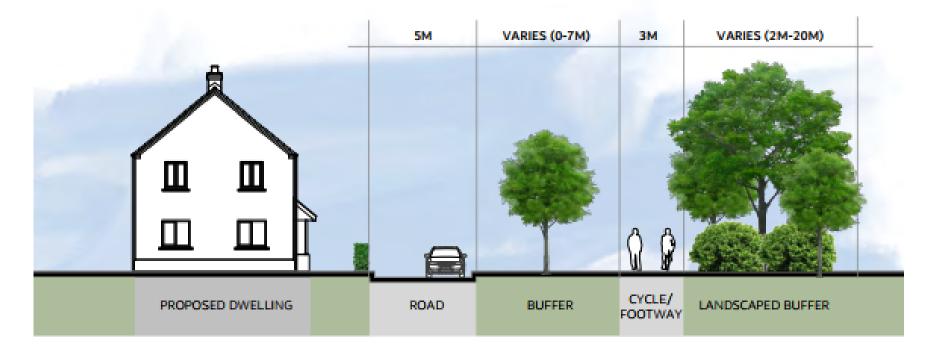

## SECTION B/B - EASTERN BOUNDARY

### **INDICATIVE LANDSCAPE CROSS SECTION – EAST BOUNDARY**