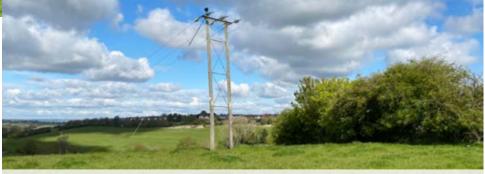

## Photos of site

## Photos of the site

The planted bank seen from the lower southern area

The north-western corner of the site is crossed by powerlines which are to be undergrounded