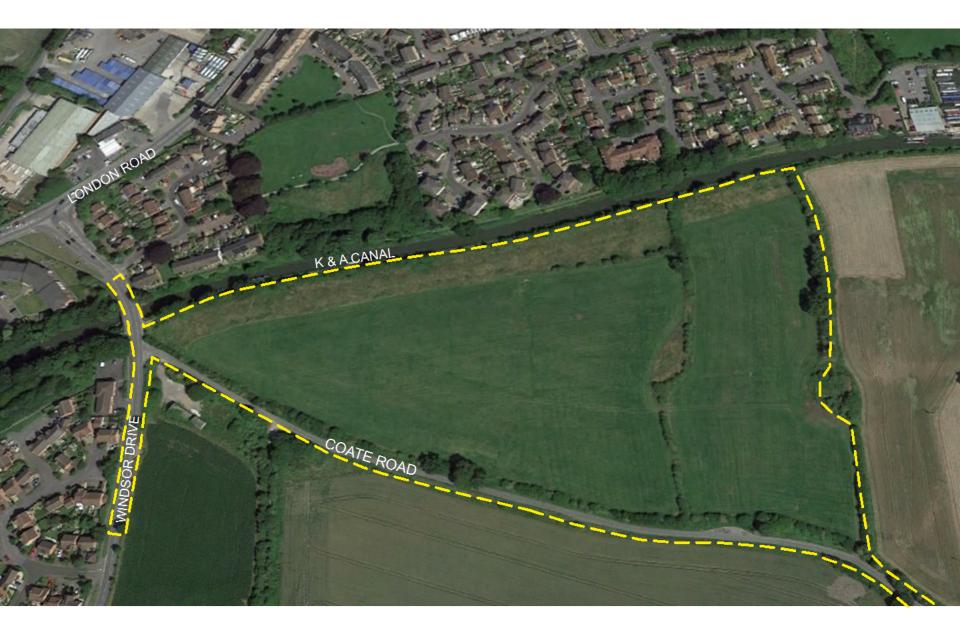

*Ecological Parameters Plan**



#### 7b) PL/2021/04774 - Land off Coate Road, Devizes

Residential development (up to 200 dwellings), a local centre of 0.3ha (0.75 acres) (comprising commercial business and service uses (Use Class E), drinking establishment and hot food takeaway (Sui Generis) with a GIA limit of 1,000 sqm of which no more than 725 sqm (GIA) shall be used for retail (Class E(a)). No single retail (Class E(a)) unit shall comprise of more than 325 sqm (GIA)). Associated works, infrastructure, ancillary facilities, open space and landscaping.' Vehicular access from Windsor Drive with the western end of Coate Road re-aligned to form the minor arm of a junction with the site access road.

**Recommendation: Approve with Conditions** 





Site Location Plan



## LOCATION PLAN



## **AERIAL VIEW**



#### **INDICATIVE MASTERPLAN**



## LOCAL CENTRE – INDICATIVE LAYOUT

#### SECTION A/A - CANAL FRONTAGE



### **INDICATIVE LANDSCAPE CROSS SECTION – CANAL FRONTAGE**

## SECTION B/B - EASTERN BOUNDARY



### **INDICATIVE LANDSCAPE CROSS SECTION – EAST BOUNDARY**

#### SECTION C/C - SOUTHERN BOUNDARY



## **INDICATIVE LANDSCAPE CROSS SECTION – COATE ROAD**



## VIEW NORTHWARDS TO HOUSING ON THE OPPOSITE SIDE OF THE CANAL



## COATE ROAD (SITE ON RIGHT HAND SIDE)



## COATE ROAD – VIEW NW TO JUNCTION WITH WINDSOR DRIVE



## VIEW FROM COATE ROAD THROUGH GATEWAY INTO SE CORNER OF SITE



## VIEW WESTWARDS WITHIN THE SITE TOWARDS COATE BRIDGE (CANAL ON



# **Strategic Planning Committee**

# 3<sup>rd</sup> November 2022