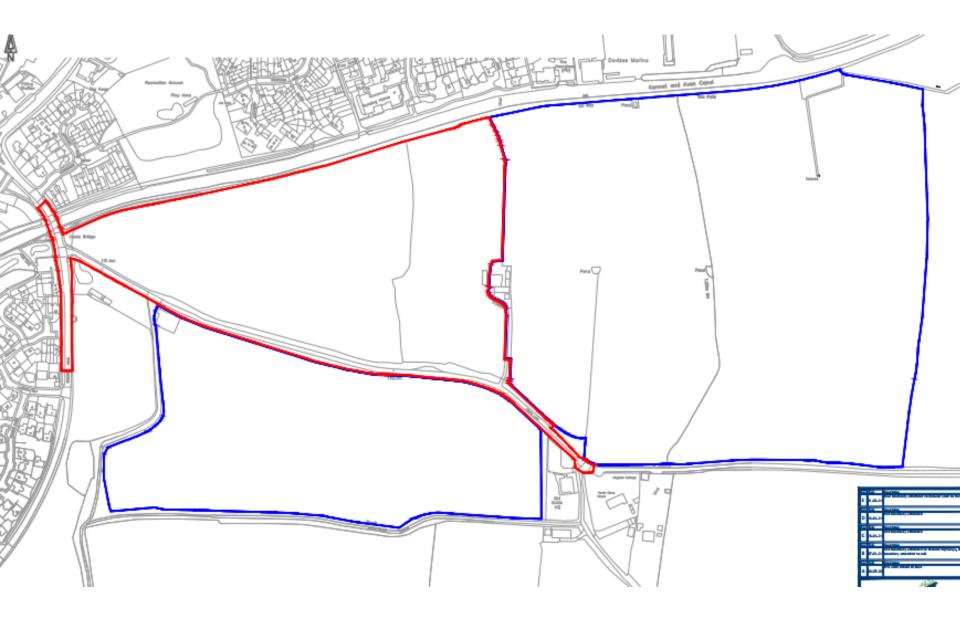

#### Site Location Plan

#### Site Location Plan defining the Settlement boundary

Site location – bold black line equates to settlement boundary for Devizes.