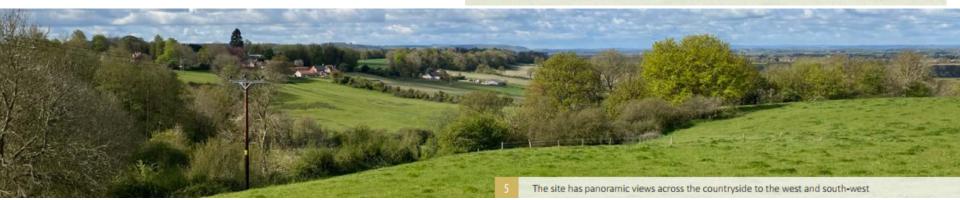

## Photos of site

## Photos of the site

The planted bank seen from the lower southern area

The north-western corner of the site is crossed by powerlines which are to be undergrounded