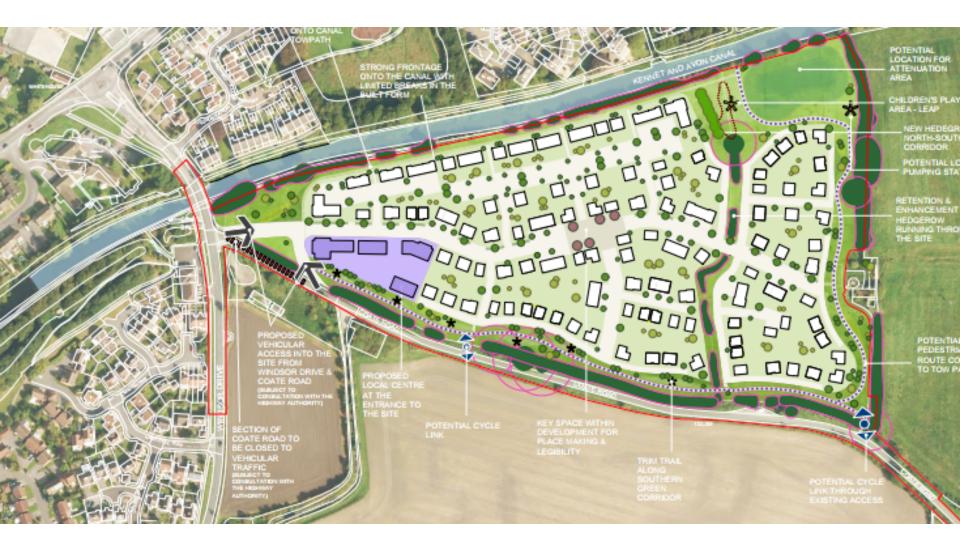

Plan**



#### 7b) PL/2021/04774 - Land off Coate Road, Devizes

Residential development (up to 200 dwellings), a local centre of 0.3ha (0.75 acres) (comprising commercial business and service uses (Use Class E), drinking establishment and hot food takeaway (Sui Generis) with a GIA limit of 1,000 sqm of which no more than 725 sqm (GIA) shall be used for retail (Class E(a)). No single retail (Class E(a)) unit shall comprise of more than 325 sqm (GIA)). Associated works, infrastructure, ancillary facilities, open space and landscaping.' Vehicular access from Windsor Drive with the western end of Coate Road re-aligned to form the minor arm of a junction with the site access road.

**Recommendation: Approve with Conditions** 





Site Location Plan



## LOCATION PLAN



## **AERIAL VIEW**



#### **INDICATIVE MASTERPLAN**



## LOCAL CENTRE – INDICATIVE LAYOUT

#### SECTION A/A - CANAL FRONTAGE



### **INDICATIVE LANDSCAPE CROSS SECTION – CANAL FRONTAGE**

## SECTION B/B - EASTERN BOUNDARY



### **INDICATIVE LANDSCAPE CROSS SECTION – EAST BOUNDARY**

#### SECTION C/C - SOUTHERN BOUNDARY



## **INDICATIVE LANDSCAPE CROSS SECTION – COATE ROAD**



## VIEW NORTHWARDS TO HOUSING ON THE OPPOSITE SIDE OF THE CANAL



## COATE ROAD (SITE ON RIGHT HAND SIDE)



## COATE ROAD – VIEW NW TO JUNCTION WITH WINDSOR DRIVE



## VIEW FROM COATE ROAD THROUGH GATEWAY INTO SE CORNER OF SITE



## VIEW WESTWARDS WITHIN THE SITE TOWARDS COATE BRIDGE (CANAL ON



# **Strategic Planning Committee**

# 3<sup>rd</sup> November 2022