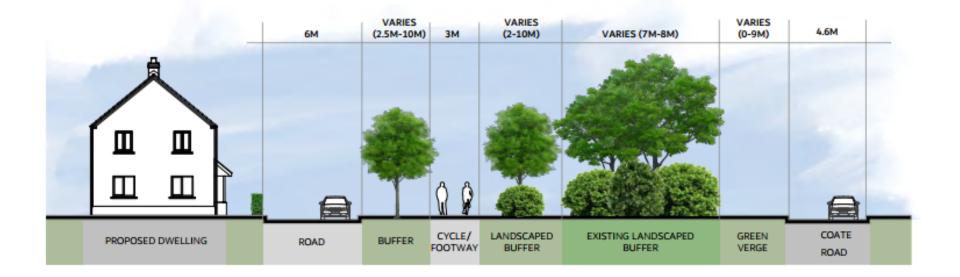

#### SECTION C/C - SOUTHERN BOUNDARY

## **INDICATIVE LANDSCAPE CROSS SECTION – COATE ROAD**