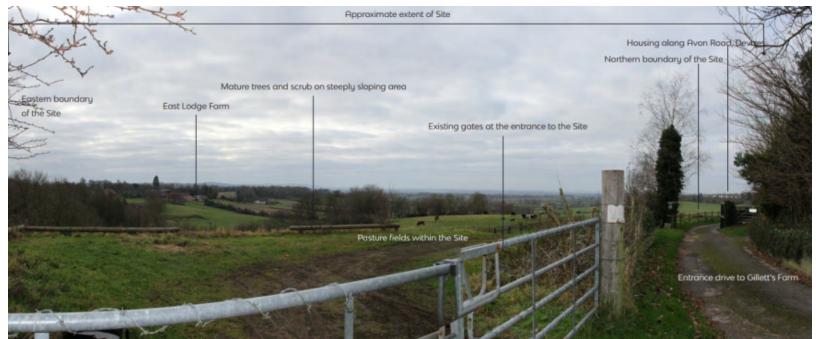

## Photos of site

## Photos of the site

The planted bank seen from the lower southern area

The north-western corner of the site is crossed by powerlines which are to be undergrounded