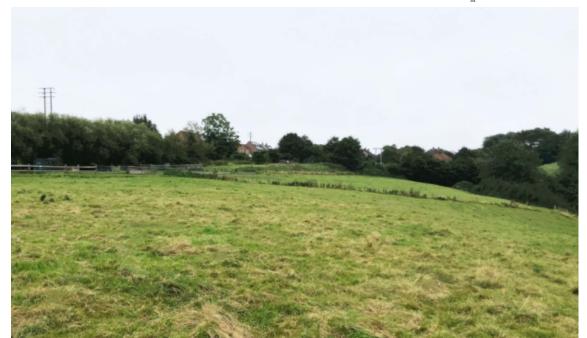

## Photos of site

## Photos of the site

The planted bank seen from the lower southern area

The north-western corner of the site is crossed by powerlines which are to be undergrounded