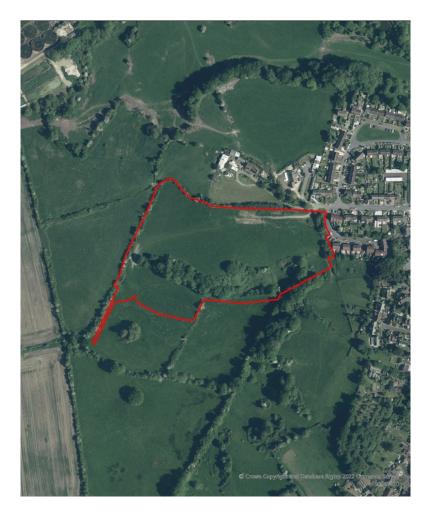

## Photos of site

## Photos of the site

The planted bank seen from the lower southern area

The north-western corner of the site is crossed by powerlines which are to be undergrounded