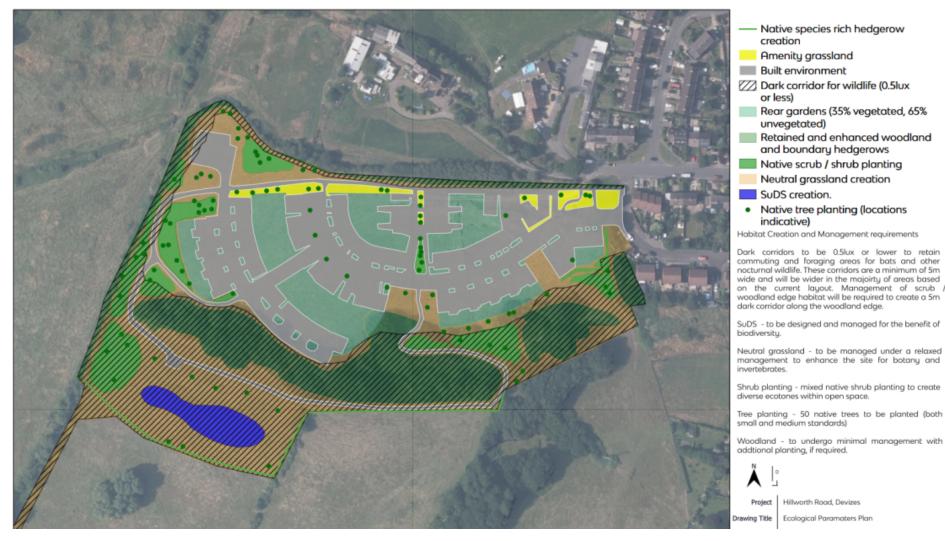

n link

#### Site Sections

#### SITE SECTIONS

These site sections illustrate the site's current landform, which is a relatively level area of higher land close to Hillworth Road which slopes, at increasing gradients, to the south and west.

The topography offers an exciting opportunity to deliver a site-specific design solution, with new homes and public spaces benefiting from extensive views over the adjoining countryside.













## Photos of site





## Photos of the site



The planted bank seen from the lower southern area



The north-western corner of the site is crossed by powerlines which are to be undergrounded



## Access and movement parameter plan



### Highways Access Plan



## Local Road Network



## Photos of local highway



### **Ecological Parameters Plan**



#### 7b) PL/2021/04774 - Land off Coate Road, Devizes

Residential development (up to 200 dwellings), a local centre of 0.3ha (0.75 acres) (comprising commercial business and service uses (Use Class E), drinking establishment and hot food takeaway (Sui Generis) with a GIA limit of 1,000 sqm of which no more than 725 sqm (GIA) shall be used for retail (Class E(a)). No single retail (Class E(a)) unit shall comprise of more than 325 sqm (GIA)). Associated works, infrastructure, ancillary facilities, open space and landscaping.' Vehicular access from Windsor Drive with the western end of Coate Road re-aligned to form the minor arm of a junction with the site access road.

**Recommendation: Approve with Conditions** 





Site Location Plan



## LOCATION PLAN



## **AERIAL VIEW**



#### **